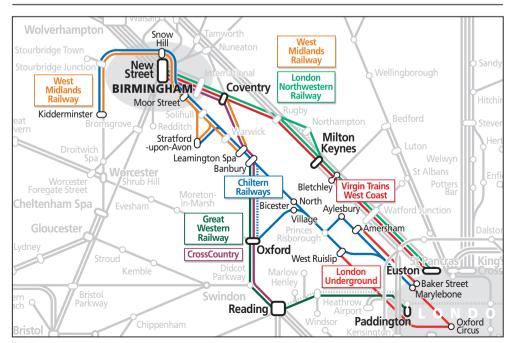

## Alternative routes and ticket acceptance during disruption on Chiltern Railways

| Chiltern route                                   | Alternative route                                                                                                                         | Operator                                                                                |
|--------------------------------------------------|-------------------------------------------------------------------------------------------------------------------------------------------|-----------------------------------------------------------------------------------------|
| Aylesbury Vale Parkway - Marylebone via Amersham | Aylesbury - Princes Risborough - Marylebone<br>Amersham - Baker Street / Marylebone<br>Milton Keynes Central / Bletchley / Tring - Euston | Chiltern London Underground Metropolitan and Bakerloo lines London Northwestern Railway |
| Kidderminster - Birmingham                       | Kidderminster - Birmingham                                                                                                                | West Midlands Railway                                                                   |
| Banbury - Birmingham Moor Street / Snow Hill     | Banbury - Birmingham New Street                                                                                                           | CrossCountry                                                                            |
| Marylebone - Birmingham                          | Euston - Birmingham New Street                                                                                                            | Virgin Trains / London Northwestern Railway                                             |
| Marylebone - Banbury                             | Paddington - Reading - Banbury                                                                                                            | Great Western Railway / CrossCountry                                                    |
| Oxford - Bicester Village - Marylebone           | Bicester North - Marylebone<br>Bicester North - Banbury - Oxford - Reading -<br>Paddington                                                | Chiltern<br>Chiltern / CrossCountry / Great Western Railway                             |
| Leamington - Stratford                           | Leamington - Moor Street - Shirley - Stratford                                                                                            | West Midlands Railway / Chiltern                                                        |
| Bicester North - Marylebone                      | Bicester Village - Reading - Paddington                                                                                                   | Chiltern / CrossCountry / Great Western Railway                                         |
| West Ruislip / South Ruislip - Marylebone        | West Ruislip / South Ruislip - Oxford Circus -<br>Marylebone                                                                              | London Underground Central and Bakerloo lines                                           |