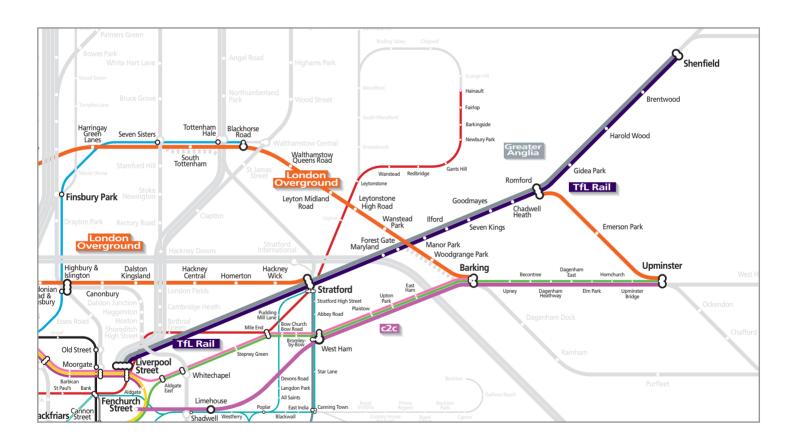

## Alternative routes during disruption on TfL Rail

| Alternative route                        | Operator           |
|------------------------------------------|--------------------|
| Liverpool Street - Stratford - Shenfield | Greater Anglia     |
| Fenchurch Street - Barking - Upminster   | c2c                |
| Zone 1 and reasonable routes             | DLR                |
| On reasonable routes                     | London Buses       |
| On reasonable routes                     | London Overground  |
| Zone 1 and reasonable routes             | London Underground |

Acceptance of tickets is subject to agreement by the operator shown.

Please check with National Rail Enquiries or a member of staff at the station before you travel.